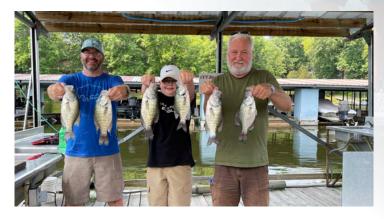

# FISHING

It's no secret that the Kentucky Lake fishery has seen it's fair share of challenges over recent years. From water levels, to unpredictable weather, and the invasive carp crisis, we have struggled to maintain our place among the nation's finest fisheries. Thanks to federal funding, research, and a thriving commercial fishing industry, Kentucky and Barkley lakes are making great headway in the fight again invasive carp. More than 12 - 15 million pounds of carp have been pulled from our waters! For more information on the War on Carp, please scan the QR code to learn how you might be able to help!

Kentucky Lake is home to a variety of fishing opportunities! Our early reputation was built on crappie fishing and lately, the crappie catches have been plentiful! Pan fryers are also bountiful with redear, bluegill, and yellow bass. If you are looking for exciting large catches, Kentucky Lake is the place to be for catfish: channel cats, flatheads, and blue catfish. Our bass fishery is on the rebound and offer an exciting challenge for anglers looking for trophy size bass.