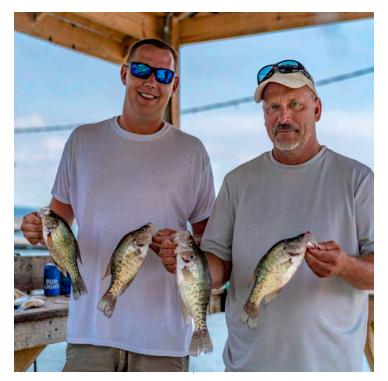

Kentucky Lake is home to a variety of fishing opportunities! Our early reputation was built on crappie fishing and lately, the crappie catches have been plentiful! Pan fryers are also bountiful with redear, bluegill, and yellow bass. If you are looking for exciting large catches, Kentucky Lake is the place to be for catfish: channel cats, flatheads, and blue catfish. Our bass fishery is on the rebound and offer an exciting challenge for anglers looking for trophy size bass.