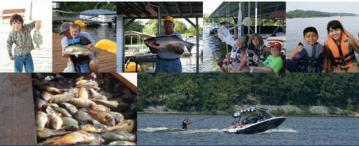

# FISHING

It's no secret that the Kentucky Lake fishery has seen it's fair share of challenges over recent years. From water levels, to unpredictable weather, and the invasive carp crisis, we have struggled to maintain our place among the nation's finest fisheries. Thanks to federal funding, research, and a thriving commercial fishing industry, Kentucky and Barkley lakes are making great headway in the fight again invasive carp. More than 12 - 15 million pounds of carp have been pulled from our waters! For more information on the War on Carp, please scan the QR code to learn how you might be able to help!

Kentucky Lake is home to a variety of fishing opportunities! Our early reputation was built on crappie fishing and lately, the crappie catches have been plentiful! Pan fryers are also bountiful with redear, bluegill, and yellow bass. If you are looking for exciting large catches, Kentucky Lake is the place to be for catfish: channel cats, flatheads, and blue catfish. Our bass fishery is on the rebound and offer an exciting challenge for anglers looking for trophy size bass.